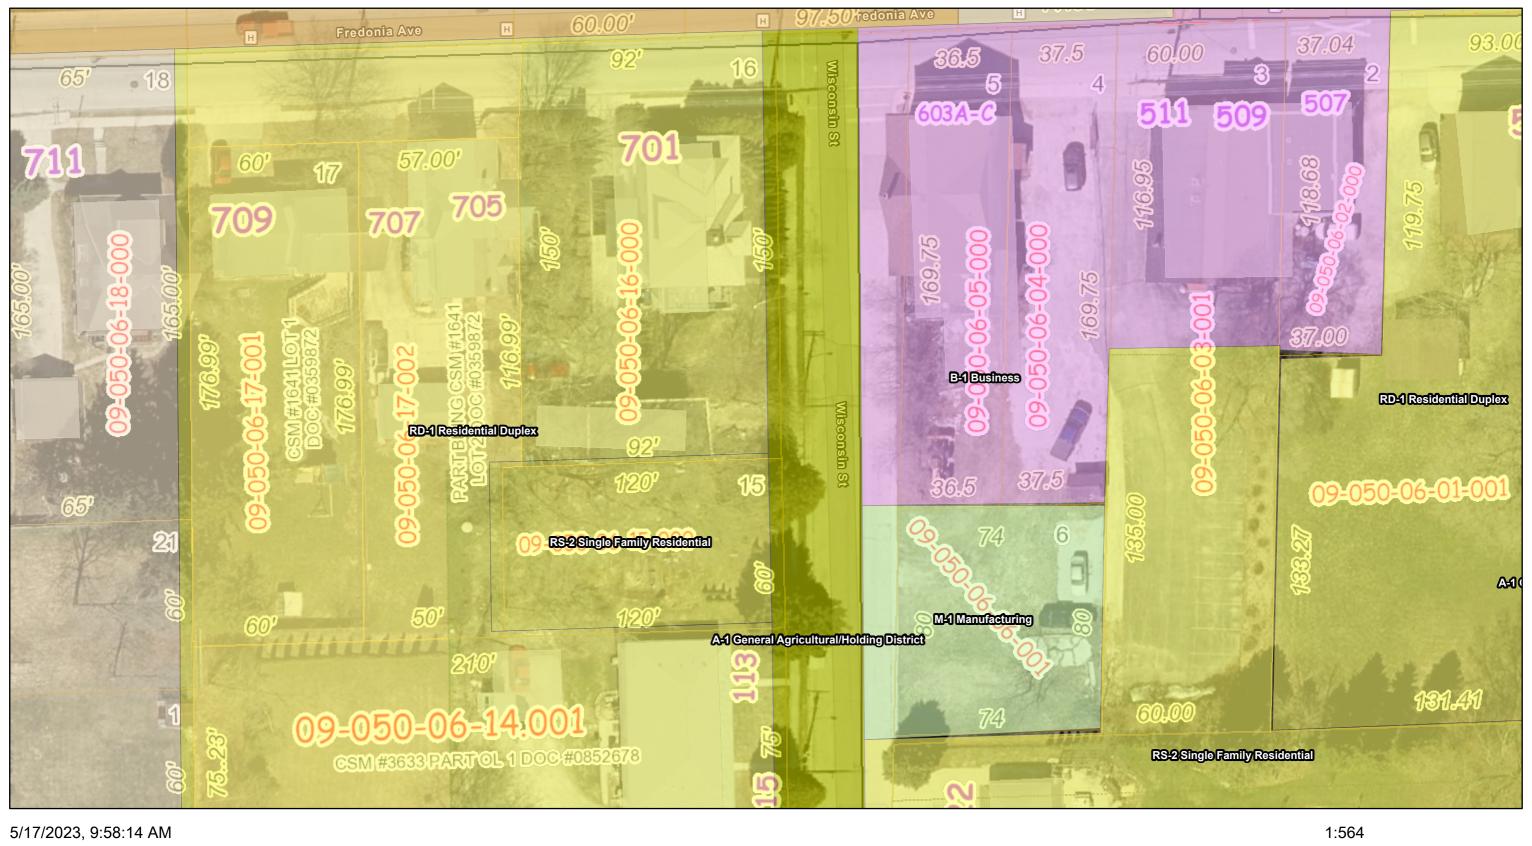

# <u>Discussion and possible action to set a Public Hearing for a Zoning Change at property address 705 Fredonia Avenue, Fredonia, WI (Parcel Number 090500617002) from RD-1 to RS-1.</u>

Administrator Jenkins explained that this property is currently a duplex and the owner would like to remodel it to a single family home.

Motion by Gerry Weiland, seconded by Don Dohrwardt, to recommend the Village Board schedule a Public Hearing before the Plan Commission on July 10, 2023 at 7:00 PM to approve a zoning change at property address 705 Fredonia Avenue, Fredonia, WI 53021 (Parcel Number 090500617002) from RD-1 to RS-1. Motion carried unanimously.

Property to be rezoned:

Property Address 705 Fredonia Avenue, Fredonia, WI, 53021 (Parcel Number 090500617002) From RD-1 to RS-1

Applicant: Michael D. Strand

Agent: Same

Following said hearing and after consideration of the Plan Commission recommendation, the Village Board will then take formal action on the proposed rezoning of said properties on July 20, 2023.

### **Owner's Information**

| Owner of Property     | Michael D Strand   |
|-----------------------|--------------------|
| Property Address      | 705 Fredonia Are   |
| City, State, Zip Code | Fredoria WI 53021  |
| Phone Number          | 262-745-8607       |
| Email                 | Mstrand agnail-com |

### **Property Information**

| Present Use of Property  |     |
|--------------------------|-----|
| Duplex                   |     |
| Proposed Use of Property |     |
| single family            |     |
| Current Zoning District  | RD1 |
| Proposed Zoning District | RS1 |

### **Names and Addresses of Adjoining Property Owners**

(Use Reverse if Needed)

| 1. Mathew Spors - 709 Fredoma Ave<br>2. Gloria Lau - 92 Evergreen Dr. Random Lake, VI 53075 (113-151 |
|------------------------------------------------------------------------------------------------------|
| 2. Gloria lau - 92 Evergreen Dr. Random Lake, WI 53075 (113-15)                                      |
| 3. Scot Roberts + Kvotina Roden - 701 Fredonia Ave                                                   |
| 4. ((                                                                                                |
| 5.                                                                                                   |
| 6.                                                                                                   |
| 7.                                                                                                   |
| 8.                                                                                                   |
| 9.                                                                                                   |
|                                                                                                      |