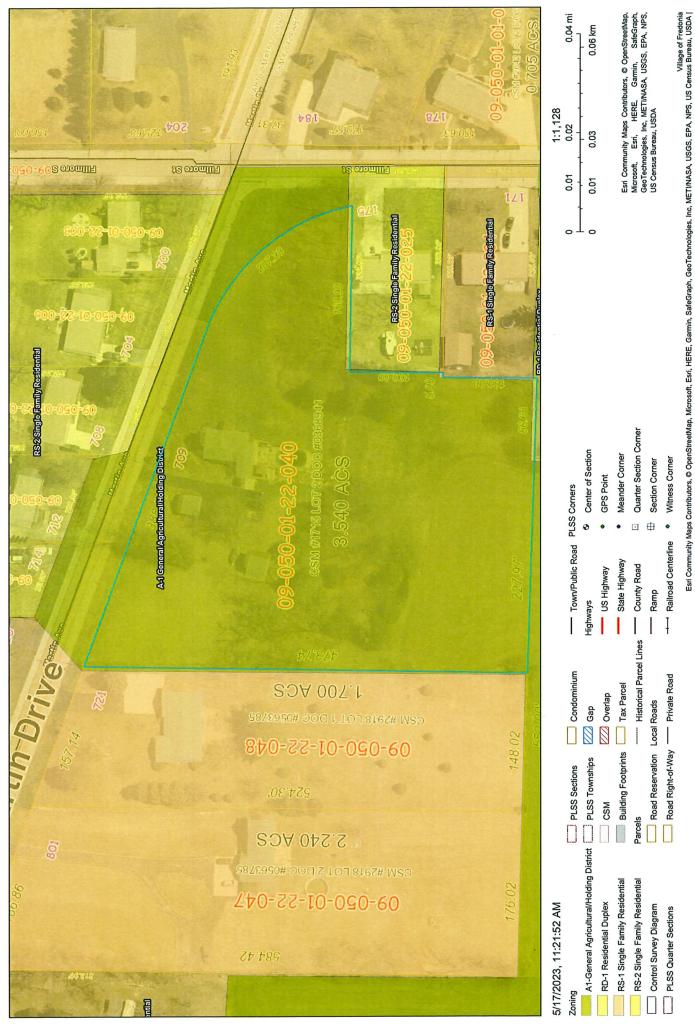

# <u>Discussion and possible action on CSM 23-1, Three Lot Certified Survey Map to split they existing single lot located at 709 Martin Drive, Fredonia, WI 53021 (Parcel Number 090500122040).</u>

Administrator Jenkins stated that the property is currently a 3.5 acre parcel. The property owner would like to split this property into three separate lots. The property is currently zoned A-1; therefore this split would also require a zoning change to R-1.

Kenneth Jacek stated that they will be building a single family home on one of the lots and the existing farmhouse will be sold to their son. There is no intension to develop the property any further than that.

Motion by Troy Bretl, seconded by Blake Buvid, to recommend the Village Board approve CSM 23-1, Three Lot Certified Survey Map to Split the Existing Single Lot Located at 709 Martin Drive, Fredonia, WI 53021 (Parcel Number 090500122040). Motion carried unanimously.

Property to be rezoned:

Property Address 709 Martin Drive, Fredonia, WI, 53021 (Parcel Number 090500122040) From A-1 Agricultural to Three Proposed Lots All Zoned RS-1 Single Family Residential.

Applicant: Kenneth Jacek of 709 Martin Dr. Fredonia, WI 53021

### **Property Information**

| Present Use of Property Res | idential  |
|-----------------------------|-----------|
| Proposed Use of Property Re | sidential |
| Current Zoning District     | A-1       |
| Proposed Zoning District    | R-1       |

### **Names and Addresses of Adjoining Property Owners**

(Use Reverse if Needed)

| (oss neverse y resucu,                    |
|-------------------------------------------|
| 1. Jeanine Lieder(Larvick), 721 Martin Dr |
| 2. Jeff Balbock, 175 Filmore St           |
| 3.Jeff Balbock, 171 Filmore St            |
| 4. John Donald, 169 Filmore St            |
| 5.                                        |
| 6.                                        |
| 7.                                        |
| 8.                                        |
| 9.                                        |
| . ( ),                                    |