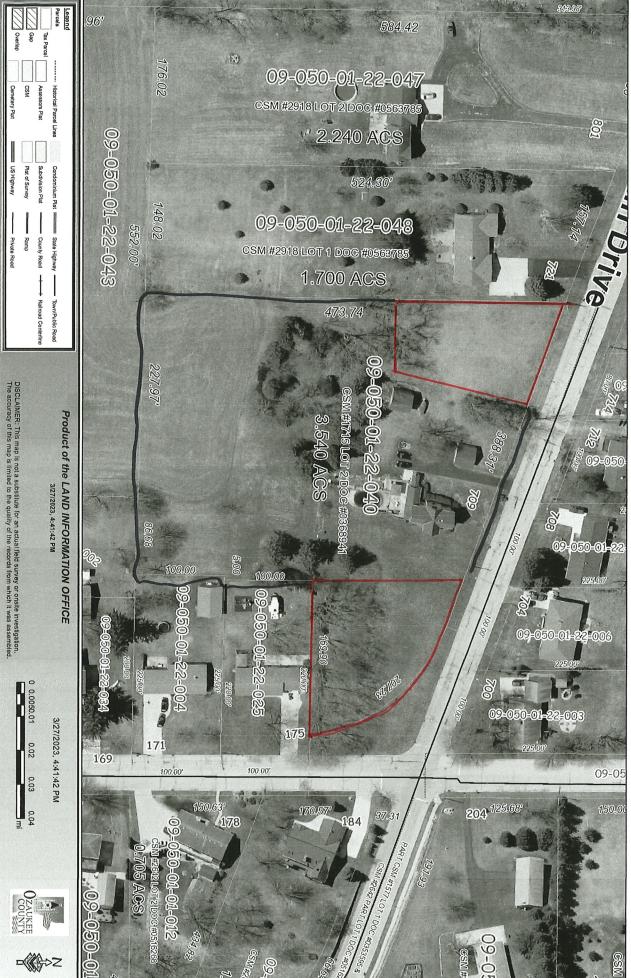

# <u>Discussion and possible action on CSM 23-1, Three Lot Certified Survey Map to split they existing single lot located at 709 Martin Drive, Fredonia, WI 53021 (Parcel Number 090500122040).</u>

Administrator Jenkins stated that the property is currently a 3.5 acre parcel. The property owner would like to split this property into three separate lots. The property is currently zoned A-1; therefore this split would also require a zoning change to R-1.

Kenneth Jacek stated that they will be building a single family home on one of the lots and the existing farmhouse will be sold to their son. There is no intension to develop the property any further than that.

Motion by Troy Bretl, seconded by Blake Buvid, to recommend the Village Board approve CSM 23-1, Three Lot Certified Survey Map to Split the Existing Single Lot Located at 709 Martin Drive, Fredonia, WI 53021 (Parcel Number 090500122040). Motion carried unanimously.

Property to be rezoned:

Property Address 709 Martin Drive, Fredonia, WI, 53021 (Parcel Number 090500122040) From A-1 Agricultural to Three Proposed Lots All Zoned RS-1 Single Family Residential.

Applicant: Kenneth Jacek of 709 Martin Dr. Fredonia, WI 53021

### **Property Information**

| Present Use of Property Res | idential  |
|-----------------------------|-----------|
| Proposed Use of Property Re | sidential |
| Current Zoning District     | A-1       |
| Proposed Zoning District    | R-1       |

### **Names and Addresses of Adjoining Property Owners**

(Use Reverse if Needed)

| (oss neverse y resucu,                    |
|-------------------------------------------|
| 1. Jeanine Lieder(Larvick), 721 Martin Dr |
| 2. Jeff Balbock, 175 Filmore St           |
| 3.Jeff Balbock, 171 Filmore St            |
| 4. John Donald, 169 Filmore St            |
| 5.                                        |
| 6.                                        |
| 7.                                        |
| 8.                                        |
| 9.                                        |
| . ( ),                                    |