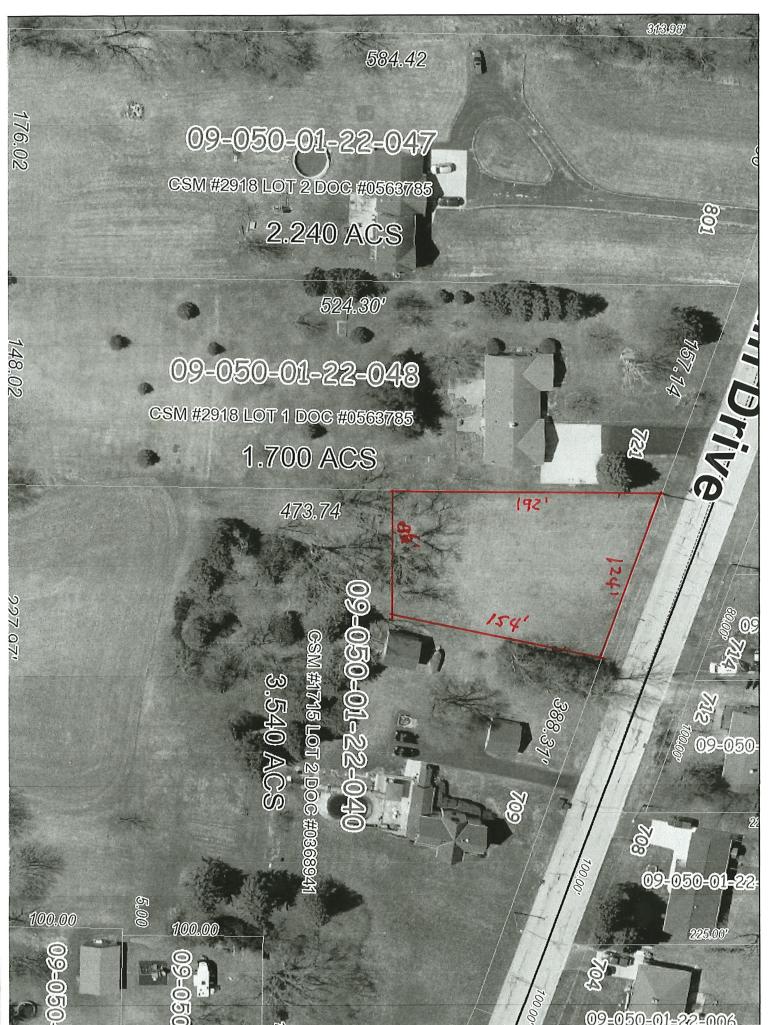

# <u>Discussion and possible action on CSM 23-1, Three Lot Certified Survey Map to split they existing single lot located at 709 Martin Drive, Fredonia, WI 53021 (Parcel Number 090500122040).</u>

Administrator Jenkins stated that the property is currently a 3.5 acre parcel. The property owner would like to split this property into three separate lots. The property is currently zoned A-1; therefore this split would also require a zoning change to R-1.

Kenneth Jacek stated that they will be building a single family home on one of the lots and the existing farmhouse will be sold to their son. There is no intension to develop the property any further than that.

Motion by Troy Bretl, seconded by Blake Buvid, to recommend the Village Board approve CSM 23-1, Three Lot Certified Survey Map to Split the Existing Single Lot Located at 709 Martin Drive, Fredonia, WI 53021 (Parcel Number 090500122040). Motion carried unanimously.

Property to be rezoned:

Property Address 709 Martin Drive, Fredonia, WI, 53021 (Parcel Number 090500122040) From A-1 Agricultural to Three Proposed Lots All Zoned RS-1 Single Family Residential.

Applicant: Kenneth Jacek of 709 Martin Dr. Fredonia, WI 53021

### **Property Information**

| Present Use of Property Res | idential  |
|-----------------------------|-----------|
| Proposed Use of Property Re | sidential |
| Current Zoning District     | A-1       |
| Proposed Zoning District    | R-1       |

### **Names and Addresses of Adjoining Property Owners**

(Use Reverse if Needed)

| (oss neverse y resucu,                    |
|-------------------------------------------|
| 1. Jeanine Lieder(Larvick), 721 Martin Dr |
| 2. Jeff Balbock, 175 Filmore St           |
| 3.Jeff Balbock, 171 Filmore St            |
| 4. John Donald, 169 Filmore St            |
| 5.                                        |
| 6.                                        |
| 7.                                        |
| 8.                                        |
| 9.                                        |
| . ( ),                                    |